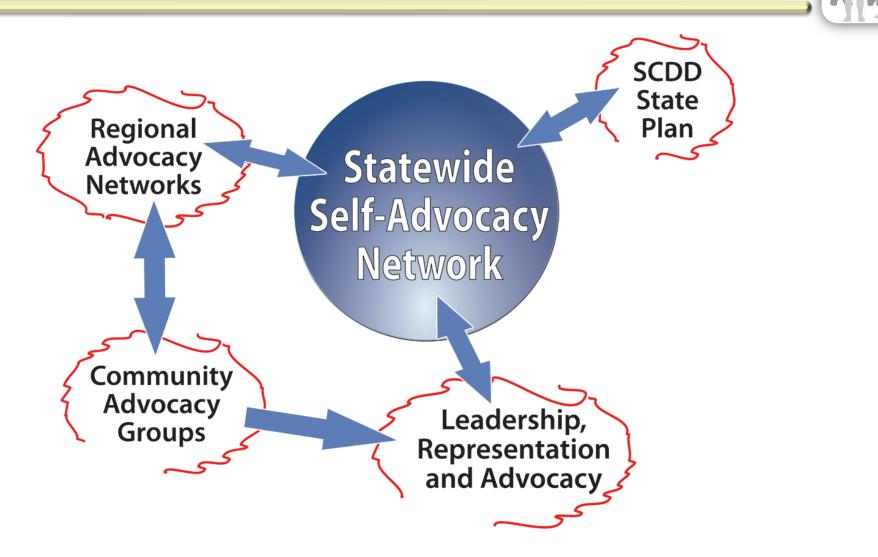

## **Regional Meeting**



Statewide Self-Advocacy Network

October 2012

SSAN

## Meeting Agenda

#### Discussion



- Member updates
- Self-Advocacy and the Network
- Next steps upcoming Network November meeting

#### Workshop



- Personal leadership plans
- Practice using AdobeConnect and Google Group

#### **Closing Remarks**

## Discussion



# Member Updates

- Community Assignment
- Regional Advocacy
- Discoveries-
  - Leadership
  - Regional Planning

### Discussion



#### The Network/Self Advocacy

## Discussion



- Upcoming Network meeting
- Future regional meetings
- Support you want

## Workshop





#### Personal leadership action plans Think Plan Do



Practice AdobeConnect

JORKSHOP

#### Next



November meeting Community Assignment

#### 1. Review the community assignment

- a. Leadership outcome
- b. Regional representation
- c. Network outreach
- d. Use of AdobeConnect and Google group